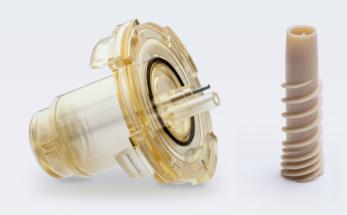

# Specialty Molding

The preferred supplier for precise, tight tolerance injection molding & assembly, specializing in engineered & implantable materials.

### **Precision Molding**

- Press sizes from 12.5 to 600 ton
- PEEK-OPTIMA®, polyurethane, ABS/PC, polysulfone & Solviva® Biomaterials (Zeniva® PEEK, Evonik, Veriva™ PPSU & Eviva®)
- Single to multiple cavity molds
- Multi shot molding, insert-, over-, and micro-molding
- Mid-to-high volume medical components and subassemblies

#### **Services**

- Full service mold making and mold maintenance
- Vertical molding
- Valu-add capabilities (Pad Printing, Sonic welding, Heat welding, device assembly)
- Scientific molding Techniques
- IQ OQ PQ / PPAP validation
- DOE
- Full program management
- Certified to ISO 13485