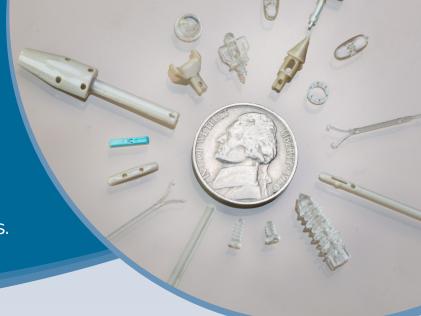

# Specialty Molding

The preferred supplier for precise, tight tolerance injection molding & assembly, specializing in engineered & implantable materials.

### **Precision Molding**

- Press sizes from 12.5 to 600 ton
- PEEK-OPTIMA®, polyurethane, ABS/PC, polysulfone & Solviva® Biomaterials (Zeniva® PEEK, Evonik, Veriva™ PPSU & Eviva®)
- Single to multiple cavity molds
- Multi shot molding, insert-, over-, and micro-molding
- Mid-to-high volume medical components and subassemblies

#### **Bioresorbables**

- Miniaturized screws and fasteners; metal replacement
- Suture anchors & screws, fasteners, staples & ties
- Microvascular anastomosis devices
- Bone & tissue scaff olding ties
- PLLA & other PLA-like derivatives (PLD, PLDL, PLC, PLG, PLDL, PDLG, PG)

## Micromolding

- Part size fractions of a gram in weight and as low as a single pellet
- · High speed injection
- High-performance plastics such as PEEK, PPSU, or PEI
- Bioresorbable suite of materials